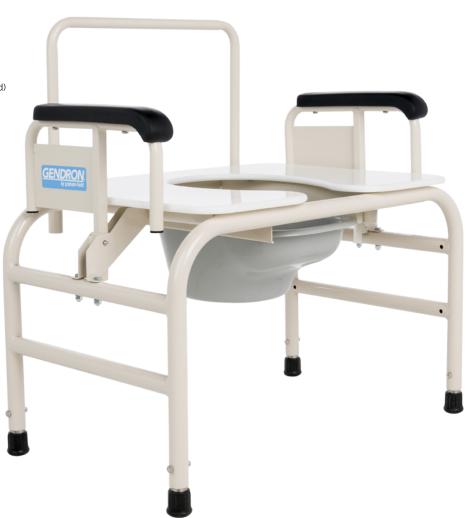

## BARIATRIC COMMODE

## **Features**

- 750 lb maximum weight capacity (Evenly Distributed)
- Powder-coated steel frame
   Adjustable, removable armrest
   Multiple Seat width options
   Pail is removable from the back

## **Specifications**

|        | Patient Weight Capacity EVENLY DISTRIBUTED |       | Ove<br>W | erall<br>dth S | Seat Width |      | eat<br>pth | Seat to Floor Height |             | Frame        |                        |
|--------|--------------------------------------------|-------|----------|----------------|------------|------|------------|----------------------|-------------|--------------|------------------------|
|        | lb                                         | kg    | inch     | cm             | inch cm    | inch | cm         | inch                 | cm          | Material     | Arm Style              |
| 523326 | 750                                        | 340.2 | 31.4     | 79.8           | 26 66.0    | 20   | 50.8       | 20 - 24              | 50.8 - 61.0 | Coated Steel | Removable / Adjustable |
| 523330 | 750                                        | 340.2 | 31.4     | 79.8           | 30 76.2    | 2 20 | 50.8       | 20 - 24              | 50.8 - 61.0 | Coated Steel | Removable / Adjustable |