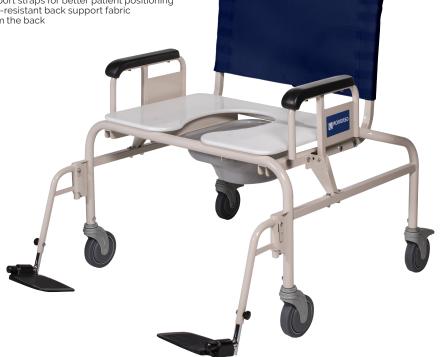

## **Features**

- 750 lb maximum weight capacity (Evenly Distributed)Rust-resistant, powder-coated stainless steel frame
- Removable armrest
- 2 locking rear casters
- Full-width push bar for easy transport assist
   Tensioning back support straps for better patient positioning
   Mildew- and bacteria-resistant back support fabric
- Pail is removable from the back

## **Specifications**

| Bariatric Shower Commode<br>Chair Model | Patient Weight Capacity EVENLY DISTRIBUTED |       | Overall<br>Width |      | Seat<br>Width |      | Seat<br>Depth |      | Seat-to-Floor<br>Height |        | Frame               |     | Arm       | Footrest  |
|-----------------------------------------|--------------------------------------------|-------|------------------|------|---------------|------|---------------|------|-------------------------|--------|---------------------|-----|-----------|-----------|
|                                         | lb                                         | kg    | inch             | cm   | inch          | cm   | inch          | cm   | inch                    | cm     | Material            |     | Style     | Style     |
| 5226                                    | 750                                        | 340.2 | 35.3             | 89.7 | 26            | 66.0 | 20            | 50.8 | 21.7                    | 55.1 C | oated Stainless Sta | eel | Removable | Removable |
| 5228                                    | 750                                        | 340.2 | 35.3             | 89.7 | 28            | 71.1 | 20            | 50.8 | 21.7                    | 55.1 C | oated Stainless Ste | eel | Removable | Removable |