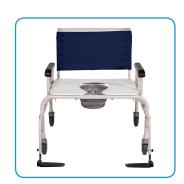

## **Features**

- 750 lb maximum weight capacity (Evenly Distributed)Rust-resistant, powder-coated stainless steel frame
- Removable armrest
- 2 locking rear casters
- Full-width push bar for easy transport assist
   Tensioning back support straps for better patient positioning
   Mildew- and bacteria-resistant back support fabric
- Pail is removable from the back