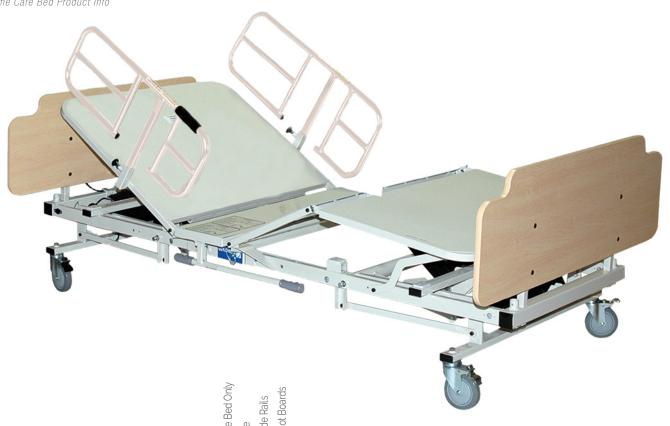

## **Features**

- Two-piece frame construction for ease of delivery and transport
- Solid pan-style sleep deck
- Deluxe caster set features durable Total-Lock and Steer-Lock casters
- Fully electric, pendant control
- Standard 3-Function Positioning hand control
  Head end side rails (shown on bed at right) are included
- 650 lb (194.8 kg<sup>t</sup>) weight capacity<sup>1</sup> EVENLY DISTRIBUTED