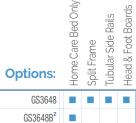

**Specifications:** 

|   | Speci  | Bed Deck<br>Width |       |        |   | Bed Deck<br>Length |        |  | Bed Deck He |       |   | eight Range<br>maximum |       |  | Weight <sup>1</sup><br>Capacity<br>EVENLY DISTRIBUTED |                 |  |
|---|--------|-------------------|-------|--------|---|--------------------|--------|--|-------------|-------|---|------------------------|-------|--|-------------------------------------------------------|-----------------|--|
|   | Series |                   | inch  | cm     | 1 | inch               | cm     |  | inch        | cm    | İ | inch                   | cm    |  | lb                                                    | kg <sup>†</sup> |  |
|   | 3648   |                   | 48.00 | 121.92 |   | 84.00              | 213.36 |  | 15.00       | 38.10 |   | 32.00                  | 81.28 |  | 650                                                   | 294.84          |  |
| , |        |                   |       | 4      |   |                    | ., .   |  | 11 1 11 1   |       |   |                        |       |  |                                                       |                 |  |

★ options available at additional cost

† standard rounding method used 1 maximum weight capacity - evenly distributed - refer to user manual 2 accessories sold separately