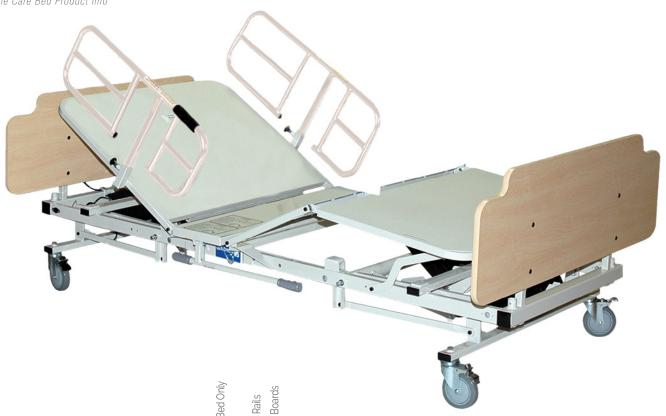

## **Features**

- Two-piece frame construction for ease of delivery and transport
- Solid pan-style sleep deck
- Deluxe caster set features durable Total-Lock and Steer-Lock casters
- Fully electric, pendant control
- Standard 3-Function Positioning hand control
  Head end side rails (shown on bed at right) are included
- 650 lb (194.8 kg<sup>t</sup>) weight capacity<sup>1</sup> EVENLY DISTRIBUTED

Home Care Bed Only Tubular Side Rails **Options:** GS3648 GS3648B<sup>2</sup>

**Specifications:** 

| Specific    | Bed Deck<br>Width |        | Bed Deck<br>Lenath |        | Bed Deck Height Ra |       |       |           | Weight <sup>1</sup> Capacity |                               |
|-------------|-------------------|--------|--------------------|--------|--------------------|-------|-------|-----------|------------------------------|-------------------------------|
| Item        | inch              | cm     | inch               | cm     | inch               | cm    | inch  | mum<br>cm | lb                           | y DISTRIBUTED kg <sup>†</sup> |
| 3648 series | 48.00             | 121.92 | 84.00              | 213.36 | 15.00              | 38.10 | 32.00 | 81.28     | 650                          | 294.84                        |